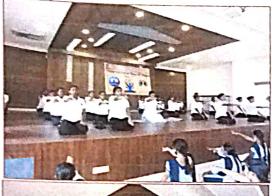

## 5.1.2 Following capacity development and skills enhancement activities are organized for improving students' capability

- Soft skills
- Language and communication skills
- Life skills (Yoga, physical fitness, health and hygiene)
- ICT/computing skills