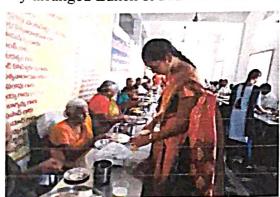

### "EVERY GOOD WORK IS RECOGNIZED BY EVERY ACT THAT PROCES FROM HEART TO OTHER"

As per the Community Services of Department of Mathematics, the students of I B Sc-MPC, MPCs & MSCs visited to "Anira Charitable Trust" on 30-04-2022. Never felt any better than spending time at Old Age Home. Our students showed great love and affection towards the old people and they arranged Lunch & Fruits for them.