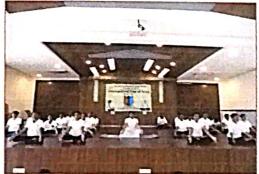

### **CIRCULAR**

Date: 21-04-2022

This is to inform that Department of Biotechnology is going to Conduct "Awareness Programme on Role of Nutrition on Health" for all the three years of BBC students on 25-04-2022. All the students are instructed to participate in the Awareness Programme without fail.

#### DEPARTMENT OF BIOTECHNOLOGY

Class/Year

: I,II&III B.Sc (BBC)& Other College Students

Name of the Activity

: Awareness program on Role of Nutrition in Health

Date

: 25-04-2022

No. of Students Attended

: 76

Awareness Program on "Role of Nutrition on Health" was arranged by the Biotechnology Department, students prepare models & charts on Nutrition. Nutrition charts have been exhibited in the biotechnology lab at a glance- proteins, carbohydrates, minerals, vitamins, facts etc. All the students explained well their models and charts on 25th April 2022. Many students of other branches had visited and acquired the knowledge.