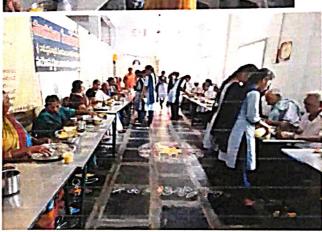

### "EVERY GOOD WORK IS RECOGNIZED BY EVERY ACT THAT PROCES FROM HEART TO OTHER"

As per the Community Services of Department of Mathematics, the students of I B Sc-MPC, MPCs & MSCs visited to "Anira Charitable Trust" on 30-04-2022. Never felt any better than spending time at Old Age Home. Our students showed great love and affection towards the old people and they arranged Lunch & Fruits for them.