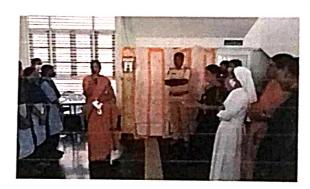

#### DEPARTMENT OF BIOTECHNOLOGY

Class/Year

: I,II&III B.Sc (BBC)& Other College Students

Name of the Activity

: Awareness program on Role of Nutrition in Health

Date

: 25-04-2022

No. of Students Attended

: 76

Awareness Program on "Role of Nutrition on Health" was arranged by the Biotechnology Department, students prepare models & charts on Nutrition. Nutrition charts have been exhibited in the biotechnology lab at a glance- proteins, carbohydrates, minerals, vitamins, facts etc. All the students explained well their models and charts on 25th April 2022. Many students of other branches had visited and acquired the knowledge.