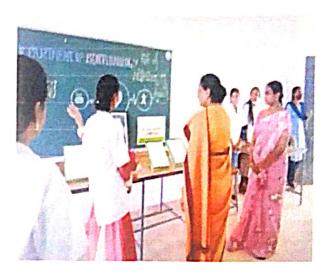

#### DEPARTMENT OF BIOTECHNOLOGY

Class/Year

: I,II&III B.Sc (BBC)& Other College Students

Name of the Activity

: Awareness program on Role of Nutrition in Health

Date

: 25-04-2022

No. of Students Attended

: 76

Awareness Program on "Role of Nutrition on Health" was arranged by the Biotechnology Department, students prepare models & charts on Nutrition. Nutrition charts have been exhibited in the biotechnology lab at a glance- proteins, carbohydrates, minerals, vitamins, facts etc. All the students explained well their models and charts on 25th April 2022. Many students of other branches had visited and acquired the knowledge.