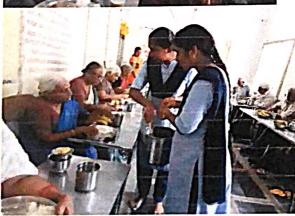

### "EVERY GOOD WORK IS RECOGNIZED BY EVERY ACT THAT PROCES FROM HEART TO OTHER"

As per the Community Services of Department of Mathematics, the students of I B Sc-MPC, MPCs & MSCs visited to "Anira Charitable Trust" on 30-04-2022. Never felt any better than spending time at Old Age Home. Our students showed great love and affection towards the old people and they arranged Lunch & Fruits for them.