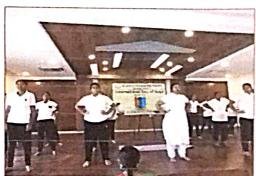

## 5.1.2 Following capacity development and skills enhancement activities are organized for improving students' capability

- Soft skills
- Language and communication skills
- Life skills (Yoga, physical fitness, health and hygiene)
- ICT/computing skills