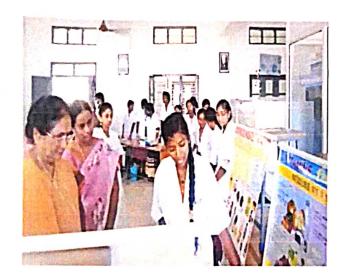

: 76

Awareness Program on "Role of Nutrition on Health" was arranged by the Biotechnology Department, students prepare models & charts on Nutrition. Nutrition charts have been exhibited in the biotechnology lab at a glance- proteins, carbohydrates, minerals, vitamins, facts etc. All the students explained well their models and charts on 25th April 2022. Many students of other branches had visited and acquired the knowledge.