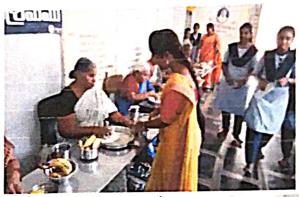

### "EVERY GOOD WORK IS RECOGNIZED BY EVERY ACT THAT PROCES FROM HEART TO OTHER"

As per the Community Services of Department of Mathematics, the students of I B Sc-MPC, MPCs & MSCs visited to "Anira Charitable Trust" on 30-04-2022. Never felt any better than spending time at Old Age Home. Our students showed great love and affection towards the old people and they arranged Lunch & Fruits for them.